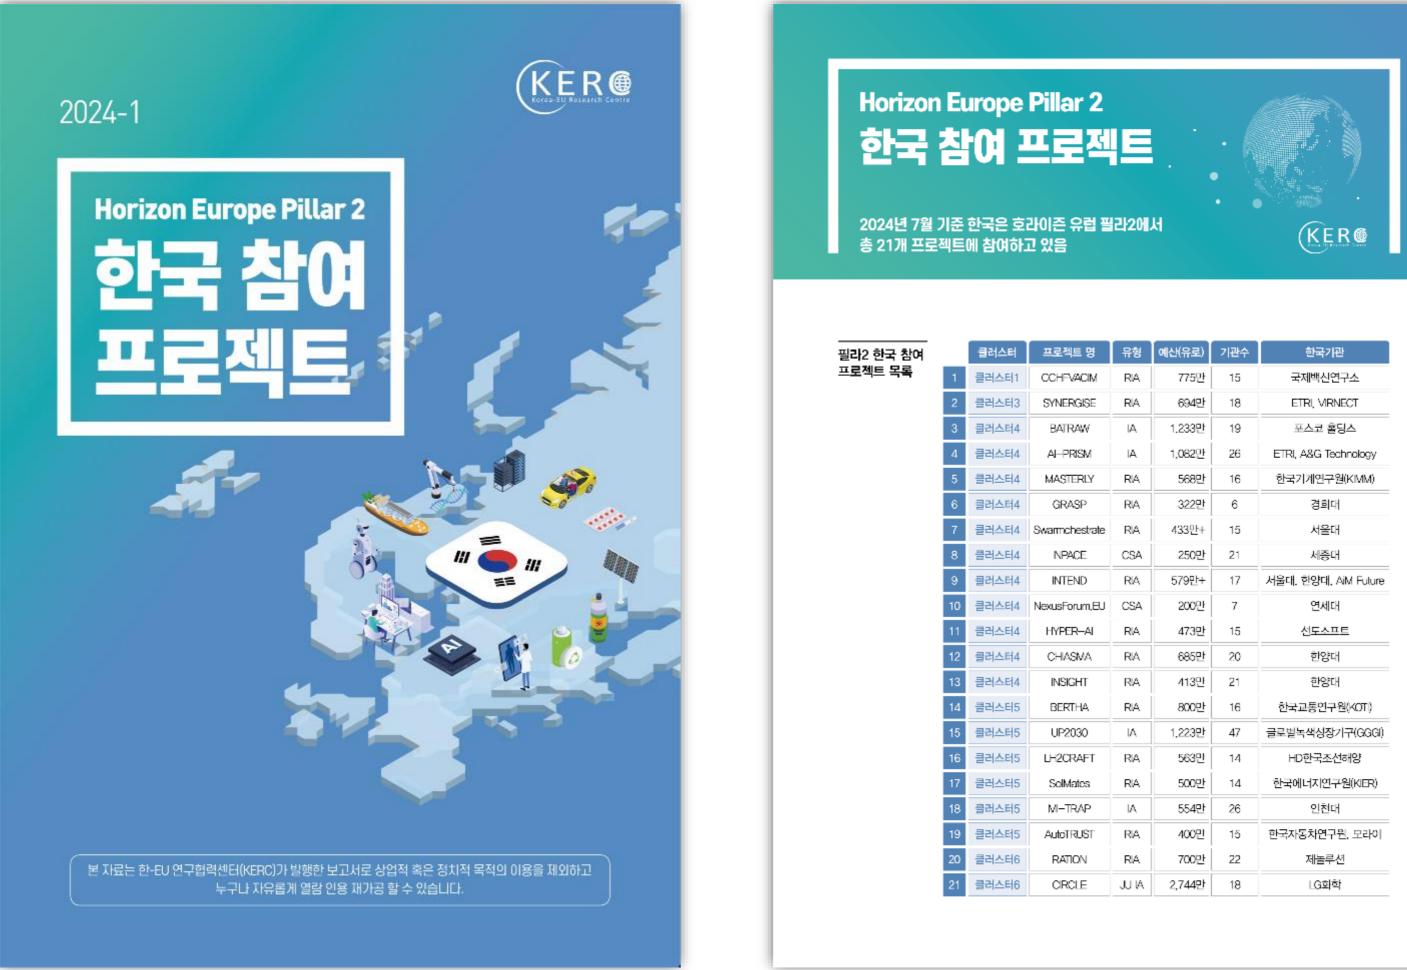

# Korea's Participation History

※ 참조: Horizon Europe Pillar2 한국 참여 프로젝트: <u>https://k-erc.eu/2024/08/publication/20149/</u>

| 프로젝트 명         | 유형    | 예산(유로) | 기관수 | 한국기관                 |
|----------------|-------|--------|-----|----------------------|
| OCHEVACIM      | RIA   | 775만   | 15  | 국제백신연구소              |
| SYNERGISE      | RIA   | 694만   | 18  | ETRI, MRNECT         |
| BATRAW         | IA    | 1,233만 | 19  | 포스코 홀딩스              |
| AI-PRISM       | IA    | 1,082만 | 26  | ETRI, A&G Technology |
| MASTERLY       | RIA   | 568만   | 16  | 한국기계연구원(KIMM)        |
| GRASP          | RIA   | 322만   | 6   | 경희대                  |
| Swarmchestrate | RIA   | 433만+  | 15  | 서울대                  |
| NPACE          | CSA   | 250만   | 21  | 세종대                  |
| INTEND         | RIA   | 579만+  | 17  | 서울대, 한양대, AiM Future |
| NexusForum,EU  | CSA   | 200만   | 7   | 연세대                  |
| HYPER-AI       | RIA   | 473만   | 15  | 선도소프트                |
| CHASMA         | RIA   | 685만   | 20  | 한양대                  |
| INSIGHT        | RIA   | 413만   | 21  | 한양대                  |
| BERTHA         | RIA   | 800만   | 16  | 한국교통연구원(KOT)         |
| UP2030         | IA    | 1,223만 | 47  | 글로벌녹색성장기구(GGG)       |
| LH2CRAFT       | RIA   | 563만   | 14  | HD한국조선해양             |
| SolMates       | RIA   | 500만   | 14  | 한국에너지연구원(KIER)       |
| MI-TRAP        | IA    | 554만   | 26  | 인천대                  |
| AutoTRUST      | RIA   | 400만   | 15  | 한국자동차연구원, 모라이        |
| RATION         | RIA   | 700만   | 22  | 제놀루션                 |
| CIRCLE         | JU IA | 2,744만 | 18  | LG화학                 |