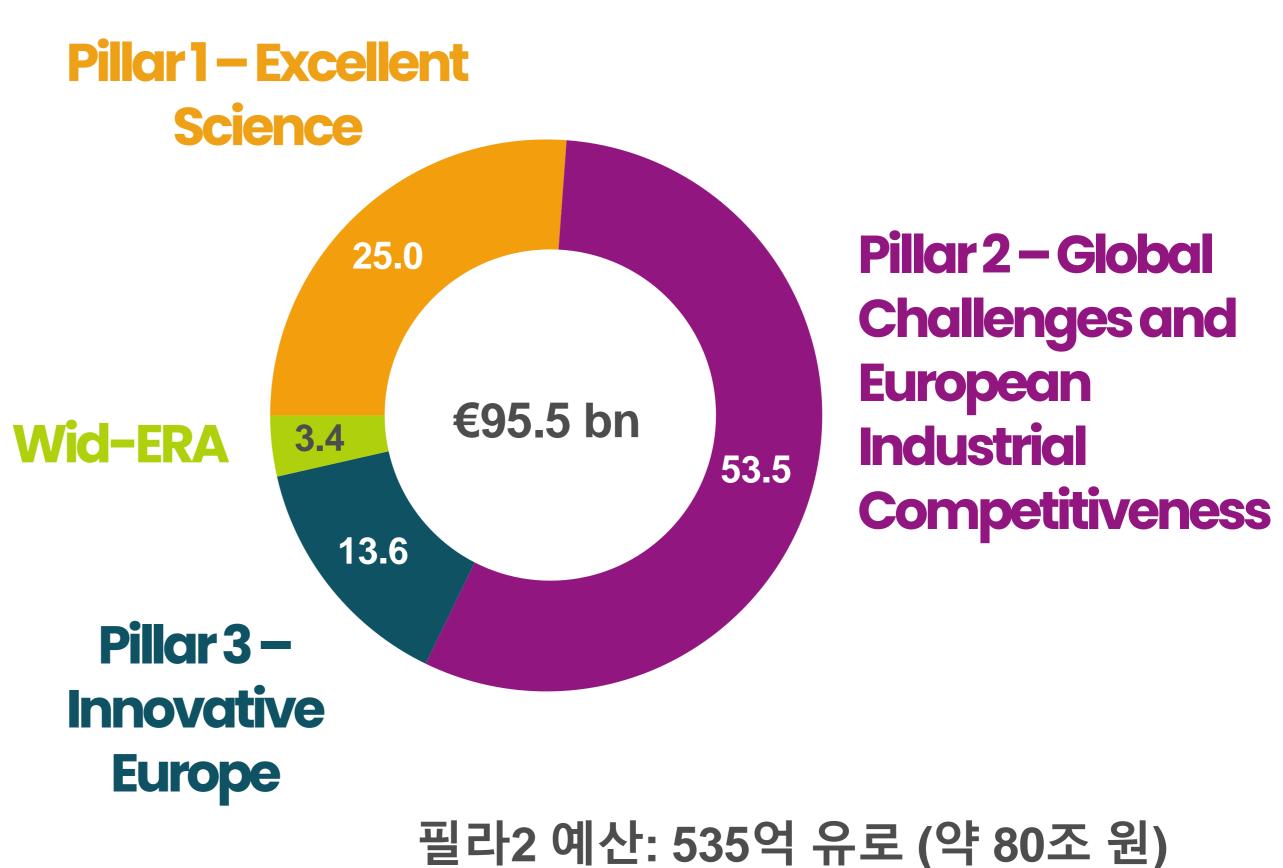

€95.5 bn (130조 원/7년)

## What is Horizon Europe?

|      | ORIZON EUROPE BUDGET<br>orizon Europe programme structure                  |        | Total<br>in€million |
|------|----------------------------------------------------------------------------|--------|---------------------|
| CAL) | EXCELLENT SCIENCE of which                                                 |        | 25 011              |
|      | The European Research Council (ERC)                                        | 16 004 |                     |
|      | Marie Skłodowska-Curie Actions (MSCA)                                      | 6 602  |                     |
|      | Research infrastructures                                                   | 2 406  |                     |
| (D)  | GLOBAL CHALLENGES AND EUROPEAN INDUSTRIAL COMPETITIVENESS of which         |        | 53 516              |
|      | Health                                                                     | 8 246  |                     |
|      | Culture, creativity and inclusive society                                  | 2 280  |                     |
|      | Civil Security for Society                                                 | 1 596  |                     |
|      | Digital, Industry and Space                                                | 15 349 |                     |
|      | Climate, Energy and Mobility                                               | 15 123 |                     |
|      | Food, Bioeconomy, Natural Resources, Agriculture and Environment           | 8 952  |                     |
|      | Non-nuclear direct actions of the Joint Research Centre (JRC)              | 1 970  |                     |
| (Č?  | INNOVATIVE EUROPE of which                                                 |        | 13 597              |
|      | European Innovation Council (EIC)                                          | 10 105 |                     |
|      | European innovation ecosystems                                             | 527    |                     |
|      | European Institute of Innovation and Technology (EIT)                      | 2 965  |                     |
| **   | WIDENING PARTICIPATION & STRENGTHENING THE EUROPEAN RESEARCH AREA of which |        | 3 393               |
| 3    | Widening participation and spreading excellence                            | 2 955  |                     |
|      | Reforming and enhancing the European R&I System                            | 438    |                     |
| T    | OTAL HORIZON EUROPE                                                        |        | 95 517              |