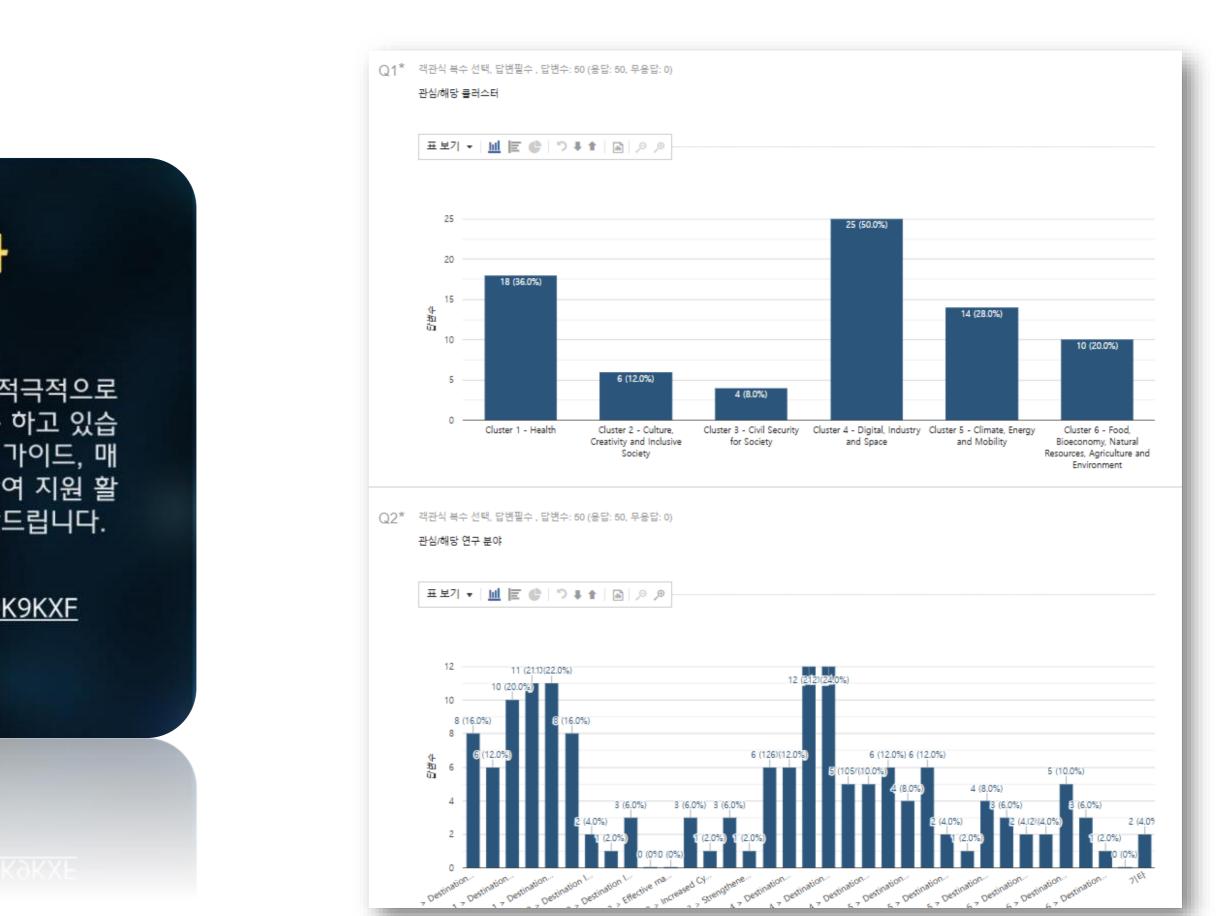

# Pillar 2 demand survey

### 호라이즌 유럽 필라 2 관심 분야 수요조사

KERC는 국내 연구자 분들의 필라2 참여를 보다 적극적으로 지원하고자 관심 분야를 파악을 위한 수요조사를 하고 있습 니다. 이는 분야별 파트너 탐색, 맞춤형 안내 및 개최 등 다양한 호라이즌 유럽 참여 치메이킹 행사 동을 계획하기 위함이오니 많은 관심과 참여 부탁드립니다.

• 설문조사 링크: <u>https://moaform.com/q/0K9KXF</u>