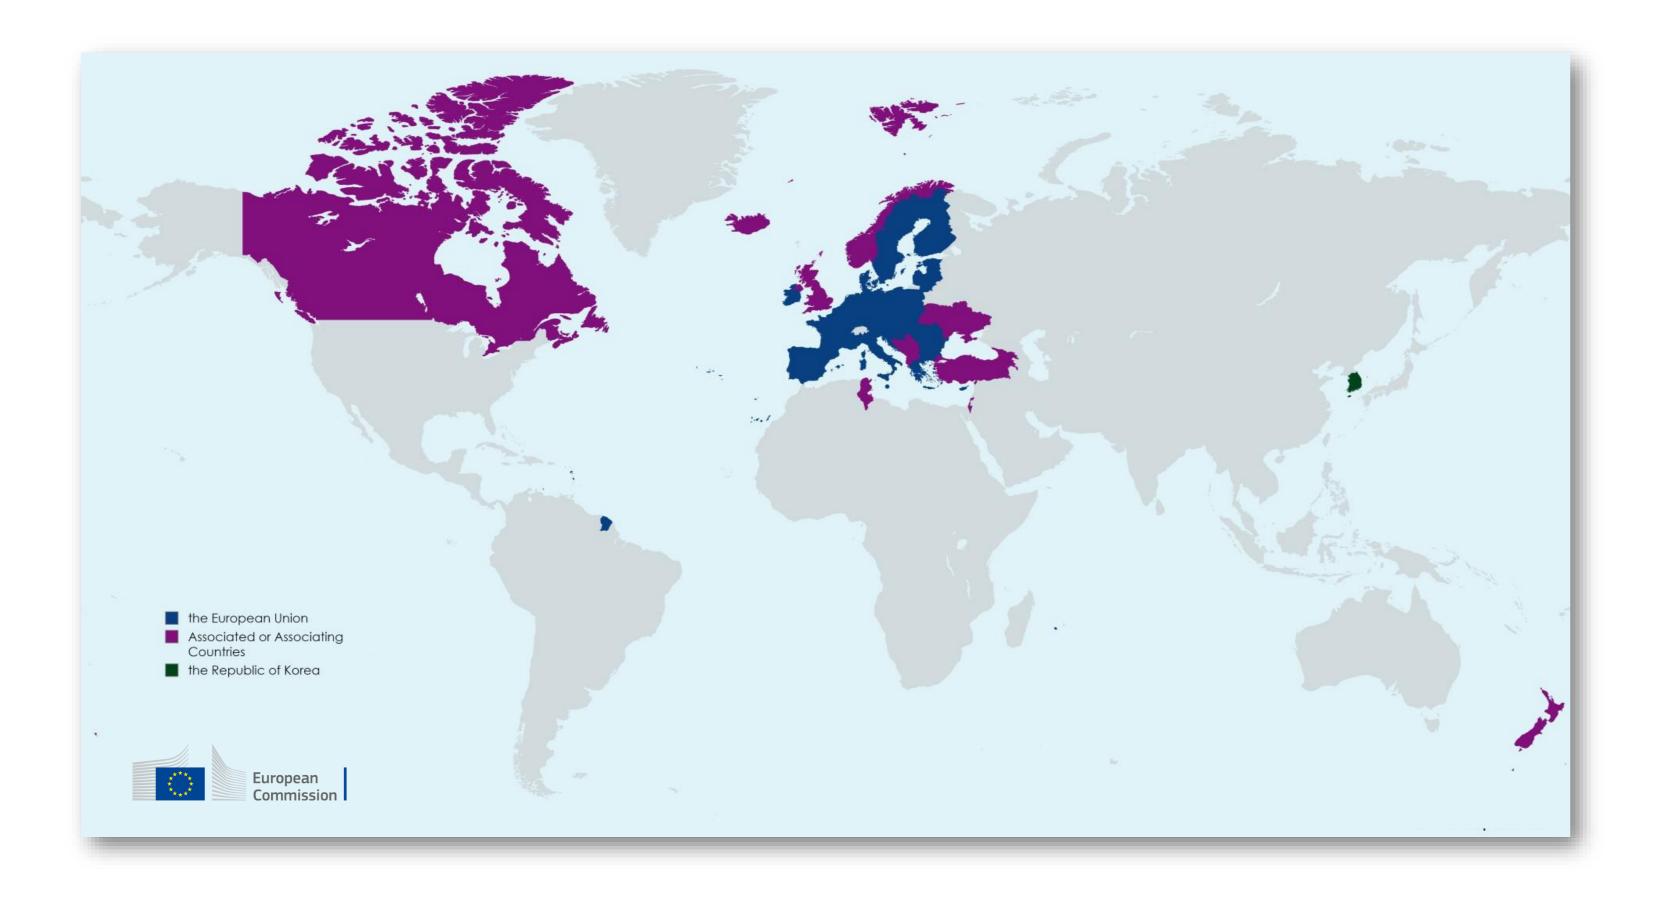

## **Horizon Europe Associated Countries**

Ongoing discussions on association: South Korea, Japan, Switzerland, Egypt, Morocco, Singapore

### 19 Associated Countries : **United Kingdom** Canada **New Zealand** Israel Norway Iceland Faroe Island Tunisia Ukraine Turkey Moldova Georgia Armenia Albania Kosovo Bosnia and Herzegovina Montenegro North Macedonia Servia